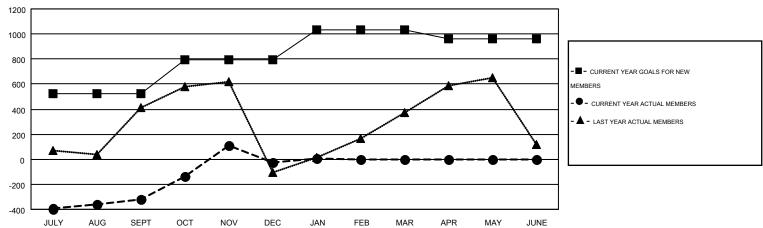

## GOALS AND ACTUAL MEMBERS CUMULATIVE

| DROPPED CLUBS: 7  DROPPED MEMBERS |          | 215 CLUBS OF 531 ADDED 1 OR MORE NEW MEMBERS | GENDER DISTRIBU<br>MALE<br>FEMALE     | TION<br>10,491 (80.91%)<br>2,475 (19.09%) |                |
|-----------------------------------|----------|----------------------------------------------|---------------------------------------|-------------------------------------------|----------------|
| DECEASED CLUB CANCELLED           | 8<br>157 | CLICK HERE FOR HEALTH ASSESSMENT DATA        | FAMILY UNIT MEMBERS HEAD OF HOUSEHOLD |                                           | 4,238<br>1,261 |
| OTHER TOTAL                       | 1,141    |                                              | NON-HEAD OF HOUSEHOLD                 |                                           | 2,977          |

## MONTHLY MEMBERSHIP PROGRESS REPORT

Multiple District 315

ERSHIP PROGRESS REPOR

**LOCATION: REP OF BANGLADESH** 

Results as of: 1/31/2016

GMT: NAZMUL HAQUE

GMT CA 6

|               |                  | Clubs             |                  |                  | Members               |                    |                                        |                    |                  |
|---------------|------------------|-------------------|------------------|------------------|-----------------------|--------------------|----------------------------------------|--------------------|------------------|
|               | RESUI            | LTS FOR 2015-2016 | i                |                  | RESULTS FOR 2015-2016 |                    |                                        |                    |                  |
| QUARTER       | NEW CLUB<br>GOAL | NEW CLUBS         | DROPPED<br>CLUBS | NET<br>GAIN/LOSS | QUARTER               | NEW MEMBER<br>GOAL | CHARTER AND<br>NEW<br>MEMBERS<br>ADDED | DROPPED<br>MEMBERS | NET<br>GAIN/LOSS |
| JULY/AUG/SEPT | 16               | 7                 | 4                | 3                | JULY/AUG/SEPT         | 525                | 519                                    | 836                | -317             |
| OCT/NOV/DEC   | 11               | 17                | 2                | 15               | OCT/NOV/DEC           | 270                | 652                                    | 363                | 289              |
| JAN/FEB/MAR   | 10               | 0                 | 1                | -1               | JAN/FEB/MAR           | 240                | 144                                    | 107                | 37               |
| APR/MAY/JUNE  | 5                | 0                 | 0                | 0                | APR/MAY/JUNE          | -77                | 0                                      | 0                  | 0                |