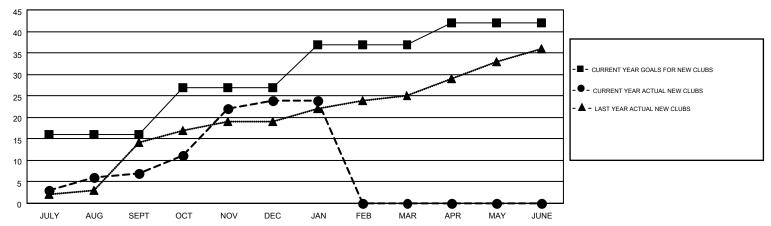

## GOALS AND ACTUAL NEW CLUBS CUMULATIVE

## MONTHLY MEMBERSHIP PROGRESS REPORT

Multiple District 315

ERSHIP PROGRESS REPOR

**LOCATION: REP OF BANGLADESH** 

Results as of: 1/31/2016

GMT: NAZMUL HAQUE

GMT CA 6

|               |                  | Clubs             |                  |                  | Members               |                    |                                        |                    |                  |
|---------------|------------------|-------------------|------------------|------------------|-----------------------|--------------------|----------------------------------------|--------------------|------------------|
|               | RESUI            | LTS FOR 2015-2016 | i                |                  | RESULTS FOR 2015-2016 |                    |                                        |                    |                  |
| QUARTER       | NEW CLUB<br>GOAL | NEW CLUBS         | DROPPED<br>CLUBS | NET<br>GAIN/LOSS | QUARTER               | NEW MEMBER<br>GOAL | CHARTER AND<br>NEW<br>MEMBERS<br>ADDED | DROPPED<br>MEMBERS | NET<br>GAIN/LOSS |
| JULY/AUG/SEPT | 16               | 7                 | 4                | 3                | JULY/AUG/SEPT         | 525                | 519                                    | 836                | -317             |
| OCT/NOV/DEC   | 11               | 17                | 2                | 15               | OCT/NOV/DEC           | 270                | 652                                    | 363                | 289              |
| JAN/FEB/MAR   | 10               | 0                 | 1                | -1               | JAN/FEB/MAR           | 240                | 144                                    | 107                | 37               |
| APR/MAY/JUNE  | 5                | 0                 | 0                | 0                | APR/MAY/JUNE          | -77                | 0                                      | 0                  | 0                |